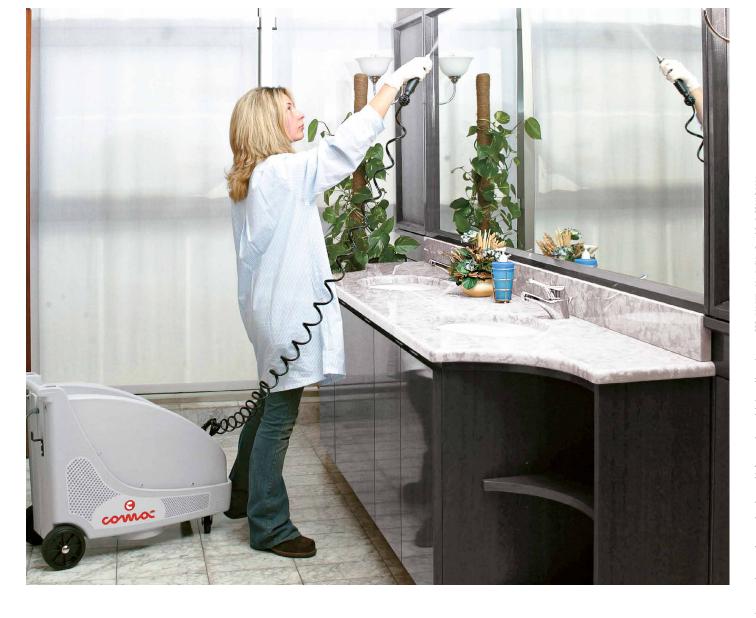

## **COMAC SANITIZER**

The professional range for sanitizing surfaces and floors quickly and effectively.

SANEX is a compact sanitizer, extremely handy and compact. Ideal for sanitizing and deodorizing rooms and offices in any sector, it can also be used for car interiors and air conditioning ducts.

SANEX is a light and easily transportable equipment. It is very simple to use, just turn on the machine using the appropriate main switch and, by using the dedicated gun, the spray of the solution is simply and effectively directed.

## The details that make the difference

Machine internal components are easily accessible for filling the solution and for simple maintenance. The machine is equipped with an autonomous air compressor

The exclusive dispensing nozzle is the point where the solution mixes together with the air. This is a key point of the machine, thanks to the choice of a large and easy-to-press lever, SANEX can be used for long shifts without fatigue