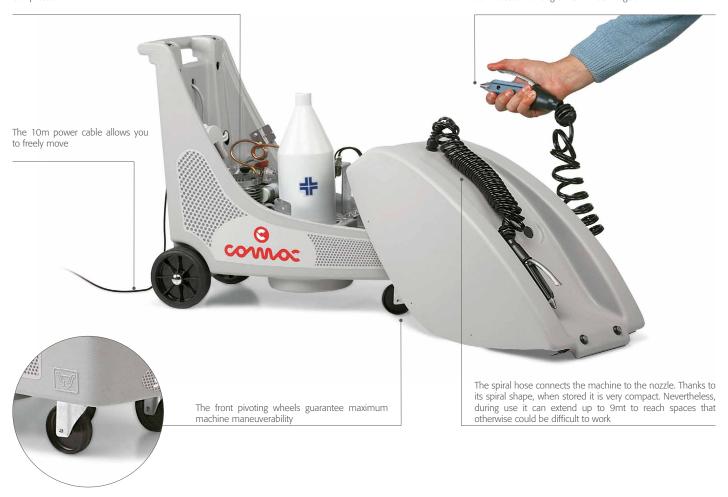

## The details that make the difference

Machine internal components are easily accessible for filling the solution and for simple maintenance. The machine is equipped with an autonomous air compressor

The exclusive dispensing nozzle is the point where the solution mixes together with the air. This is a key point of the machine, thanks to the choice of a large and easy-to-press lever, SANEX can be used for long shifts without fatigue

### **SOME APPLICATIONS**

Disinfection Hospitals ambients

Sanitization High traffic areas

Deodorisation Car interiors

Sanitization Air conditioners and air conditioning

| STANDARD EQUIPMENT          | Sanex |
|-----------------------------|-------|
| Ergonomic dispensing nozzle | •     |
| Extensible spiral hose      | •     |
| Front pivoting wheels       | •     |
| Comfotable gun holder hook  | •     |
| Power cable                 | •     |