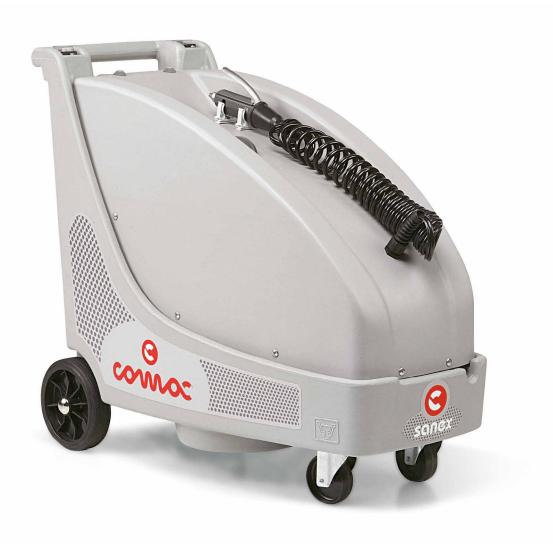

## **COMAC SANITIZER**

The professional range for sanitizing surfaces and floors quickly and effectively.

SANEX is a compact sanitizer, extremely handy and compact. Ideal for sanitizing and deodorizing rooms and offices in any sector, it can also be used for car interiors and air conditioning ducts.

SANEX is a light and easily transportable equipment. It is very simple to use, just turn on the machine using the appropriate main switch and, by using the dedicated gun, the spray of the solution is simply and effectively directed.