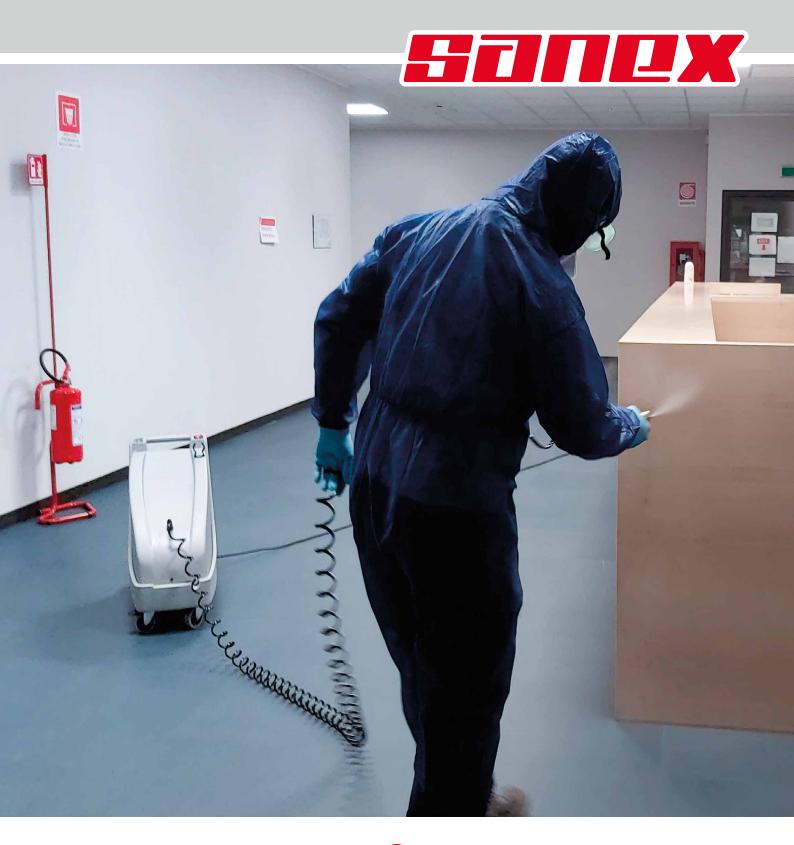

SANEX is a light and easily transportable equipment. It is very simple to use, just turn on the machine using the appropriate main switch and, by using the dedicated gun, the spray of the solution is simply and effectively directed.

### **SOME APPLICATIONS**

Disinfection Hospitals ambients

Sanitization High traffic areas

Deodorisation Car interiors

Sanitization Air conditioners and air conditioning

| STANDARD EQUIPMENT          | Sanex |
|-----------------------------|-------|
| Ergonomic dispensing nozzle | •     |
| Extensible spiral hose      | •     |
| Front pivoting wheels       | •     |
| Comfotable gun holder hook  | •     |
| Power cable                 | •     |